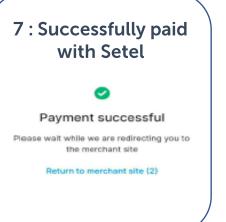

## ONLINE PAYMENT STEP: 6.2C PAYMENT METHOD SELECTION - SETEL

#### #7. Click on Checkout

#8 : Payment receipt

Online Payment Summary for Transaction Ref No:# 27060 Invoice Number: 1304/0011/9098 28/03/2022 17:13 Status: PAYMENT CONFIRM Remarks: Your Season Parking Renewal will be processed in 24 hours. You will get email notification once completed Print Receipt Back