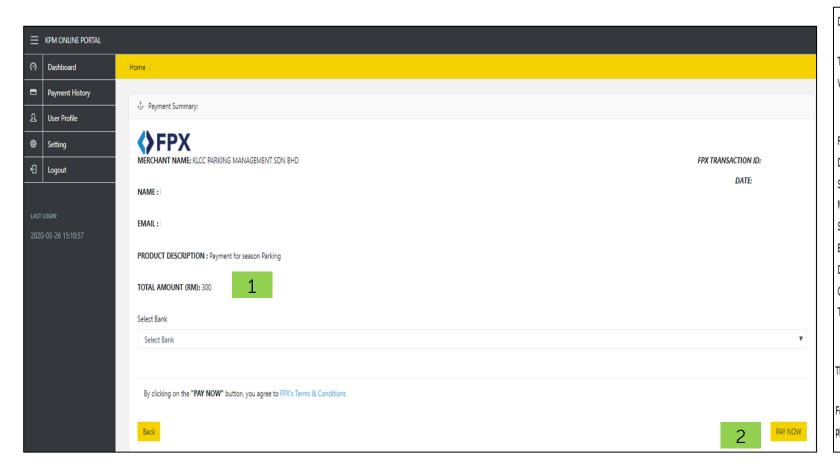

# ONLINE PAYMENT STEP: 6.2b Payment Method Selection - Online Banking

- 1. Select your bank
- 2. Click on PAY NOW.