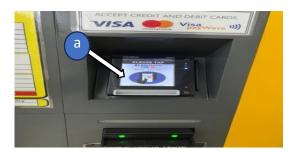

- a) Payment by Bankcard
- Tap your bankcard.
- Key in your 6-digit pin code
- Press enter & wait until it's successful.

Notes: Please retain the payment receipt for our reference. Press "Intercom" button for assistance.