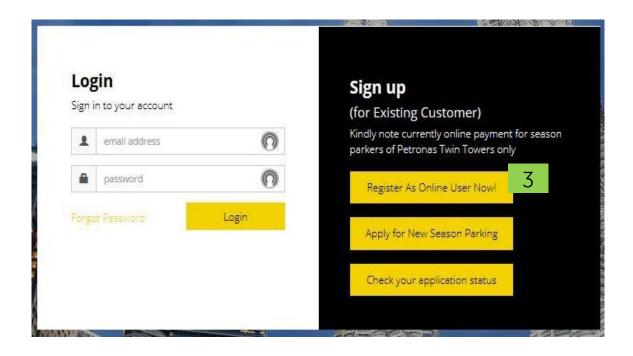

#1: Visit KPM Online Portal <a href="https://parking.klcc.com.my">https://parking.klcc.com.my</a>

#2 : Click on Season Parking button and select Kuala Lumpur

#3 : For a first-time user, click on Register As Online User Now!