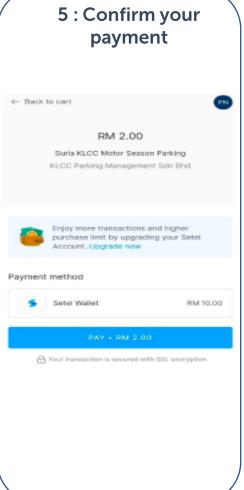

e Account                                     |
|      | Login                                              |



#5 : Log in into your account.



#5.1 : Link for Privacy Policy

#5.2 : Link for Season Card Term & Condition and Payment Guideline.



#6: Click on Dashboard

#6.1: Select payment for One, Two or Three months

#6.2 Select payment method;

6.2a - Card

6.2b - Online Banking

6.2c - Setel



# ONLINE PAYMENT STEP: 6.2A PAYMENT METHOD SELECTION BANKCARD



- #1. Enter your card details
- #2. Click on Pay.



# ONLINE PAYMENT STEP: 6.2b Payment Method Selection - Online Banking



- 1. Select your bank
- 2. Click on PAY NOW.



## 3. Once the payment is successful, you will receive a notification via email.



## ONLINE PAYMENT STEP: 6.2C PAYMENT METHOD SELECTION - SETEL

















#### #7. Click on Checkout



#8 : Payment receipt

Online Payment Summary for Transaction Ref No:# 27060 Invoice Number: 1304/0011/9098 28/03/2022 17:13 Status: PAYMENT CONFIRM Remarks: Your Season Parking Renewal will be processed in 24 hours. You will get email notification once completed Print Receipt Back





#### **INVOICE**

KLCC PARKING MANAGEMENT SDN BHD (259094-U) Level P2, Tower 1, PETRONAS Twin Towers, Kuala Lumpur City Center, 50050 Kuala Lumpur MALAYSIA



Service Tax Reg No: W10-1808-32001705

| BHI To:Yamizatul Hashrah<br>GLOBAL CARDS-NON CHARGE<br>ALL<br>-<br>-<br>- | Invoice No<br>Invoice Date<br>Customer Number<br>Card No<br>Currency Total | 0023/0011/9098 09/10/2023 14:59<br>2023-10-09 14:59:54<br>1459470001<br>14594<br>MYR | D <sub>6</sub> |
|-----------------