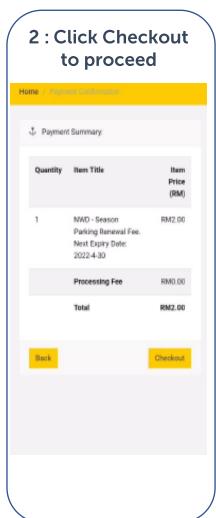

#### #7. Click on Checkout

#8 : Payment receipt

Online Payment Summary for Transaction Ref No:# 27060 Invoice Number: 1304/0011/9098 28/03/2022 17:13 Status: PAYMENT CONFIRM Remarks: Your Season Parking Renewal will be processed in 24 hours. You will get email notification once completed Print Receipt Back