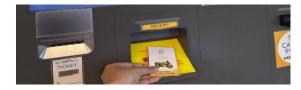

## SEASON PARKING CARD EXTEND VALIDITY GUIDELINES: PAYMENT VIA AUTOPAY MACHINE

Tap the season card

Select "Extend Validity"

Please select the validity period:

- 1 month
- 2 Months
- 3 Months

Press "Receipt" button the screen