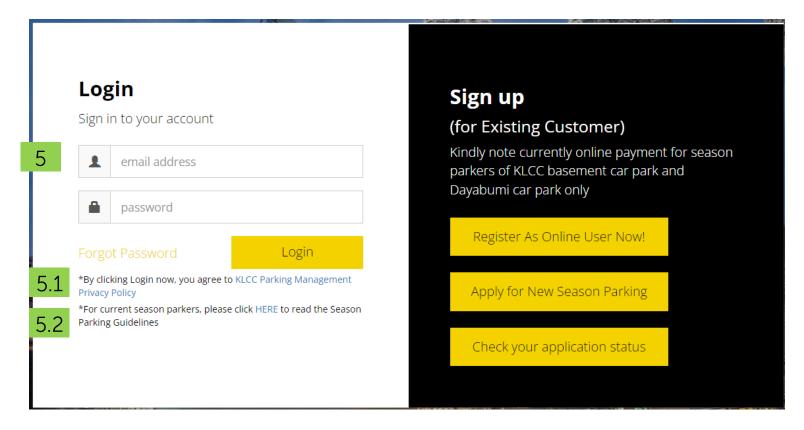

#5 : Log in into your account.

#5.1 : Link for Privacy Policy

#5.2 : Link for Season Card Term & Condition and Payment Guideline.

#6: Click on Dashboard

#6.1: Select payment for One, Two or Three months

#6.2 Select payment method;