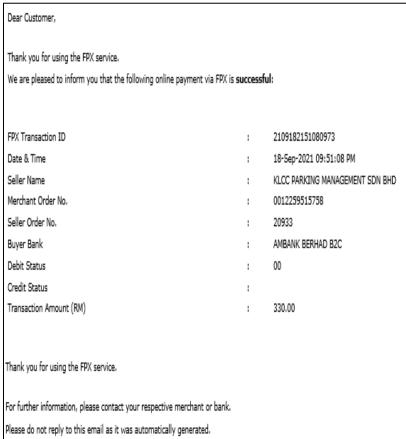

## 3. Once the payment is successful, you will receive a notification via email.