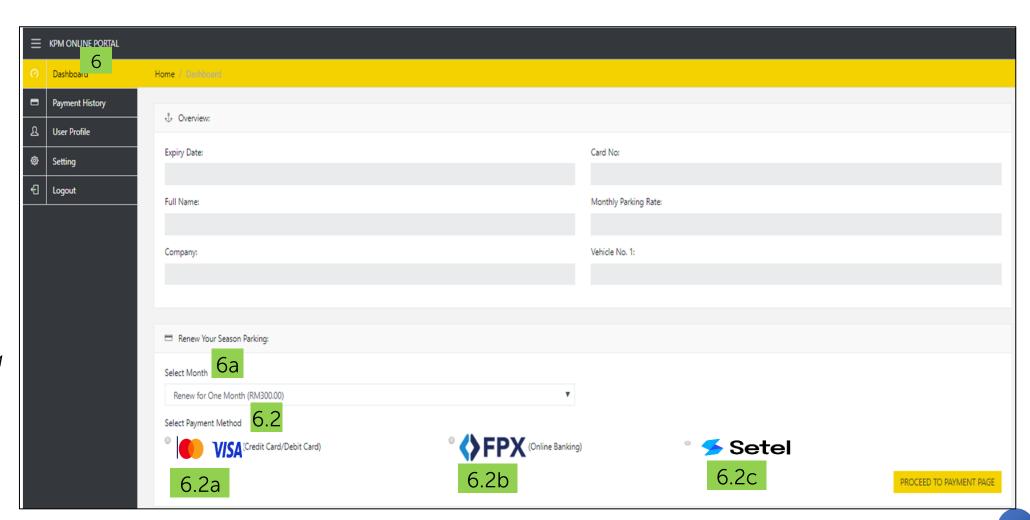

#5 : Log in into your account.

#5.1 : Link for Privacy Policy

#5.2 : Link for Season Card Term & Condition and Payment Guideline.

#6: Click on Dashboard

#6.1: Select payment for One, Two or Three months

#6.2 Select payment method;

6.2a - Card

6.2b - Online Banking

6.2c - Setel