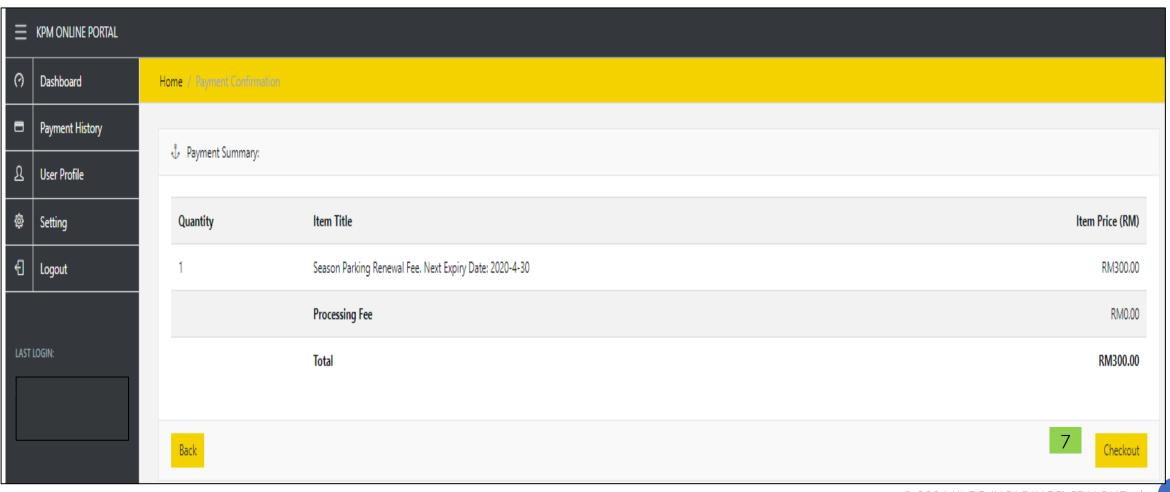

#### #7. Click on Checkout

#8 : Payment receipt

Online Payment Summary for Transaction Ref No:# 27060 Invoice Number: 1304/0011/9098 28/03/2022 17:13 Status: PAYMENT CONFIRM Remarks: Your Season Parking Renewal will be processed in 24 hours. You will get email notification once completed Print Receipt Back