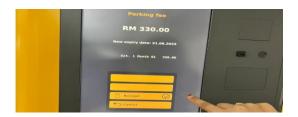

## SEASON PARKING CARD EXTEND VALIDITY GUIDELINES: PAYMENT VIA AUTOPAY MACHINE

Tap the season card

Select "Extend Validity"

Please select the validity period:

- 1 month
- 2 Months
- 3 Months

Press "Receipt" button the screen