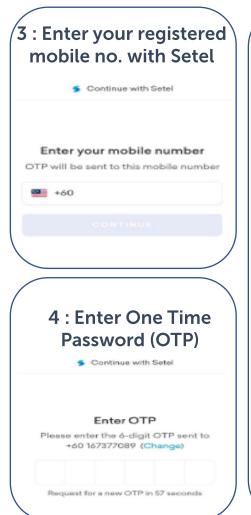

ate Account                                     |
|      | Login                                              |



#5 : Log in into your account.



#5.1 : Link for Privacy Policy

#5.2 : Link for Season Card Term & Condition and Payment Guideline.



#6: Click on Dashboard

#6.1: Select payment for One, Two or Three months

#6.2 Select payment method;

6.2a - Card

6.2b - Online Banking

6.2c - Setel



# ONLINE PAYMENT STEP: 6.2A PAYMENT METHOD SELECTION BANKCARD



- #1. Enter your card details
- #2. Click on Pay.



# ONLINE PAYMENT STEP: 6.2b Payment Method Selection - Online Banking



- 1. Select your bank
- 2. Click on PAY NOW.



## 3. Once the payment is successful, you will receive a notification via email.



## ONLINE PAYMENT STEP: 6.2C PAYMENT METHOD SELECTION - SETEL

















#### #7. Click on Checkout



#8 : Payment receipt

Online Payment Summary for Transaction Ref No:# 27060 Invoice Number: 1304/0011/9098 28/03/2022 17:13 Status: PAYMENT CONFIRM Remarks: Your Season Parking Renewal will be processed in 24 hours. You will get email notification once completed Print Receipt Back





#### **INVOICE**

KLCC PARKING MANAGEMENT SDN BHD (259094-U) Level P2, Tower 1, PETRONAS Twin Towers, Kuala Lumpur City Center, 50050 Kuala Lumpur MALAYSIA



Service Tax Reg No: W10-1808-32001705

| BHI To:Yamizatul Hashrah<br>GLOBAL CARDS-NON CHARGE<br>ALL<br>-<br>-<br>- | Invoice No<br>Invoice Date<br>Customer Number<br>Card No<br>Currency Total | 0023/0011/9098 09/10/2023 14:59<br>2023-10-09 14:59:54<br>1459470001<br>14594<br>MYR | D <sub>6</sub> |
|---------------