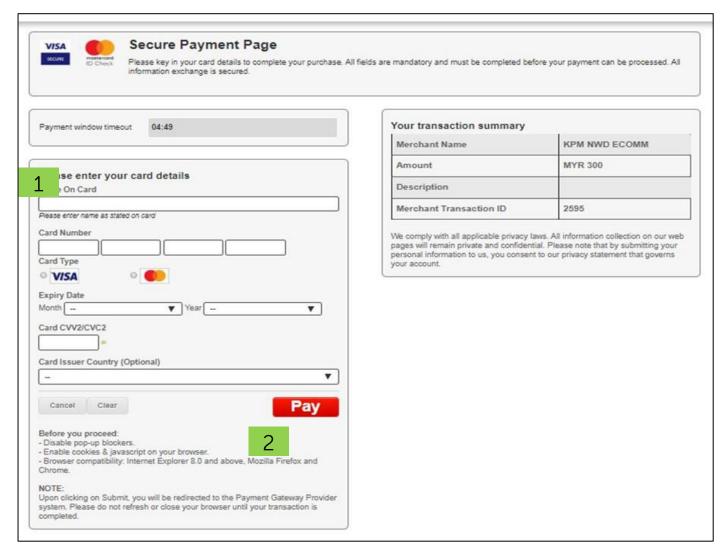

# ONLINE PAYMENT STEP: 6.2A PAYMENT METHOD SELECTION BANKCARD

- #1. Enter your card details
- #2. Click on Pay.