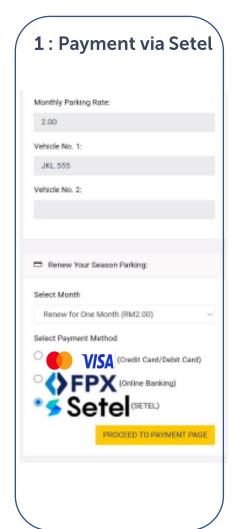

Create Account                                     |
|      | Login                                              |



#5 : Log in into your account.



#5.1 : Link for Privacy Policy

#5.2 : Link for Season Card Term & Condition and Payment Guideline.



#6: Click on Dashboard

#6.1: Select payment for One, Two or Three months

#6.2 Select payment method;

6.2a - Card

6.2b - Online Banking

6.2c - Setel



# ONLINE PAYMENT STEP: 6.2A PAYMENT METHOD SELECTION BANKCARD



- #1. Enter your card details
- #2. Click on Pay.



# ONLINE PAYMENT STEP: 6.2b Payment Method Selection - Online Banking



- 1. Select your bank
- 2. Click on PAY NOW.



## 3. Once the payment is successful, you will receive a notification via email.



## ONLINE PAYMENT STEP: 6.2C PAYMENT METHOD SELECTION - SETEL

















#### #7. Click on Checkout



#8 : Payment receipt

Online Payment Summary for Transaction Ref No:# 27060 Invoice Number: 1304/0011/9098 28/03/2022 17:13 Status: PAYMENT CONFIRM Remarks: Your Season Parking Renewal will be processed in 24 hours. You will get email notification once completed Print Receipt Back





#### **INVOICE**

KLCC PARKING MANAGEMENT SDN BHD (259094-U) Level P2, Tower 1, PETRONAS Twin Towers, Kuala Lumpur City Center, 50050 Kuala Lumpur MALAYSIA



Service Tax Reg No: W10-1808-32001705

| BHI To:Yamizatul Hashrah<br>GLOBAL CARDS-NON CHARGE<br>ALL<br>-<br>-<br>- | Invoice No<br>Invoice Date<br>Customer Number<br>Card No<br>Currency Total | 0023/0011/9098 09/10/2023 14:59<br>2023-10-09 14:59:54<br>1459470001<br>14594<br>MYR | D <sub>6</sub> |
|-----------