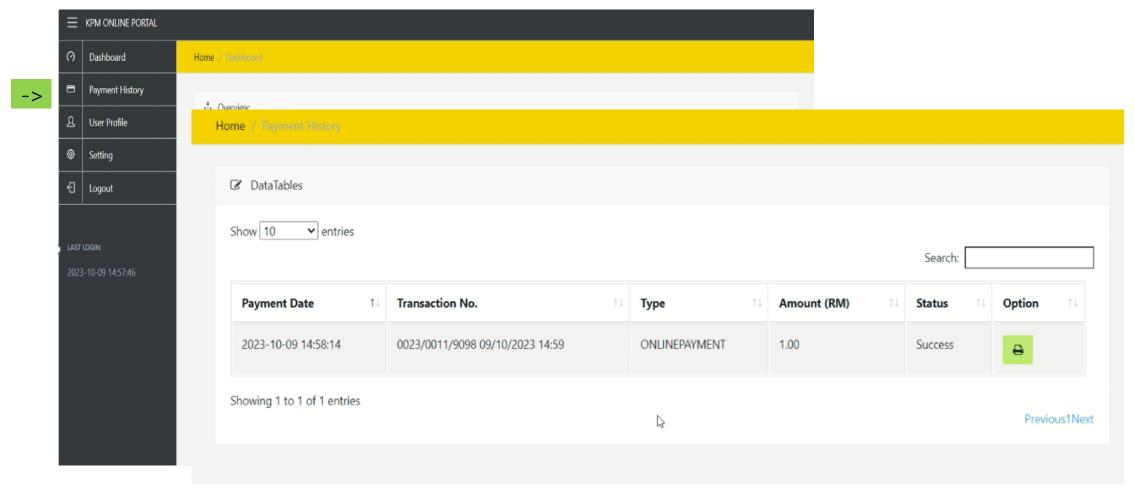

Printed on: 2023-10-09 14:59:58

Note: If you did not receive any proof of payment via email, please click Payment History to retrieve your payment receipt..