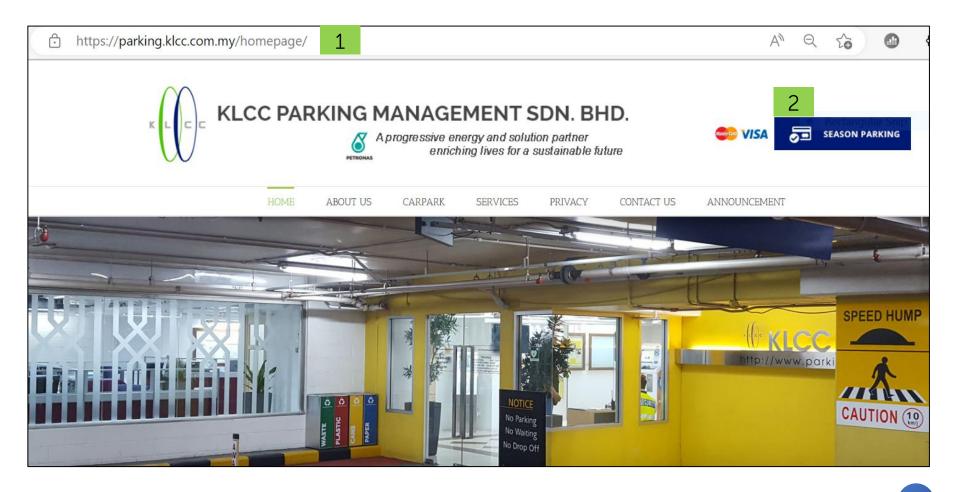

#1: Visit KPM Online Portal <a href="https://parking.klcc.com.my">https://parking.klcc.com.my</a>

#2 : Click on Season Parking button and select Kuala Lumpur

#3 : For a first-time user, click on Register As Online User Now!