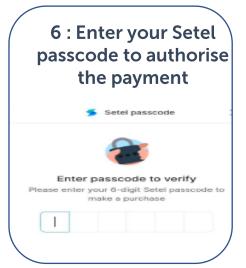

Account                                     |
|      | Login                                              |



#5 : Log in into your account.



#5.1 : Link for Privacy Policy

#5.2 : Link for Season Card Term & Condition and Payment Guideline.



#6: Click on Dashboard

#6.1: Select payment for One, Two or Three months

#6.2 Select payment method;

6.2a - Card

6.2b - Online Banking

6.2c - Setel



# ONLINE PAYMENT STEP: 6.2A PAYMENT METHOD SELECTION BANKCARD



- #1. Enter your card details
- #2. Click on Pay.



# ONLINE PAYMENT STEP: 6.2b Payment Method Selection - Online Banking



- 1. Select your bank
- 2. Click on PAY NOW.



## 3. Once the payment is successful, you will receive a notification via email.



## ONLINE PAYMENT STEP: 6.2C PAYMENT METHOD SELECTION - SETEL

















#### #7. Click on Checkout



#8 : Payment receipt

Online Payment Summary for Transaction Ref No:# 27060 Invoice Number: 1304/0011/9098 28/03/2022 17:13 Status: PAYMENT CONFIRM Remarks: Your Season Parking Renewal will be processed in 24 hours. You will get email notification once completed Print Receipt Back





#### **INVOICE**

KLCC PARKING MANAGEMENT SDN BHD (259094-U) Level P2, Tower 1, PETRONAS Twin Towers, Kuala Lumpur City Center, 50050 Kuala Lumpur MALAYSIA



Service Tax Reg No: W10-1808-32001705

| BHI To:Yamizatul Hashrah<br>GLOBAL CARDS-NON CHARGE<br>ALL<br>-<br>-<br>- | Invoice No<br>Invoice Date<br>Customer Number<br>Card No<br>Currency Total | 0023/0011/9098 09/10/2023 14:59<br>2023-10-09 14:59:54<br>1459470001<br>14594<br>MYR | D <sub>6</sub> |
|-------------------