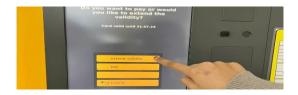

## SEASON PARKING CARD EXTEND VALIDITY GUIDELINES: PAYMENT VIA AUTOPAY MACHINE

Tap the season card

Select "Extend Validity"

Please select the validity period:

- 1 month
- 2 Months
- 3 Months

Press "Receipt" button the screen